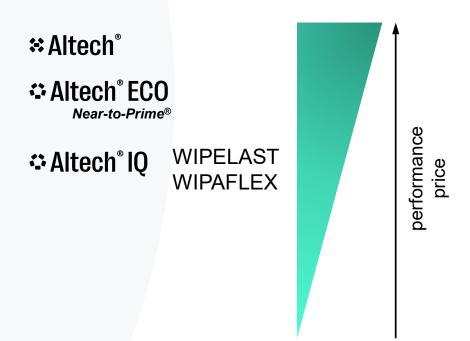

## ALTECH - PA6/66, PP, ABS, PC, PC-Blends

- Prime polymer, filler, additive, color customized
- Ultimate performance/ quality/ portfolio

## ALTECH ECO - PA6/66, PP, PC

- Post-Industrial Recycling (PIR) polymer, filler, additive, colors
- ECO = Near-to-Prime<sup>®</sup> performance/ quality, matching demanding specifications

## ALTECH IQ - PA6/66, PP, ABS, PC-Blends

- PIR/PCR-polymer/ regrind, filler, additive, black
- IQ = Industrial Quality, less demanding, cost-critical

WIPELAST – PP/EPDM WIPAFLEX – PP/PE/EPDM