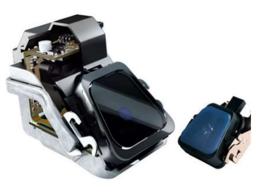

# Reflector For Front And Backlights

# **⊕** Alcom<sup>®</sup>

- PORSCHE, CITROEN, RENAULT
- ALCOM PWL 10/1.1 WT1302-05LB
- Material Solution
  - High light reflection
  - No leaking of light into neighboring chambers
  - Vaporizable with aluminum
  - High thermal stability
  - Design upgrade