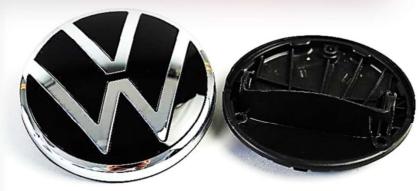

# Tailgate Handle With VW-Logo

**⇔** Altech NXT PP®

- Volkswagen
- ALTECH NXT PP GF35 blk
- Material Solution
  - Substitution PA6 GF30
  - Weight reduction of 18%, hence better CO2-footprint
  - VW 44045 §5.14 resistance to aging 1000h @150°C
  - Good UV-resistance
  - Fulfills requirements of PV 3930/3929 (Florida/ Kalahari)
  - Cost saving for final part