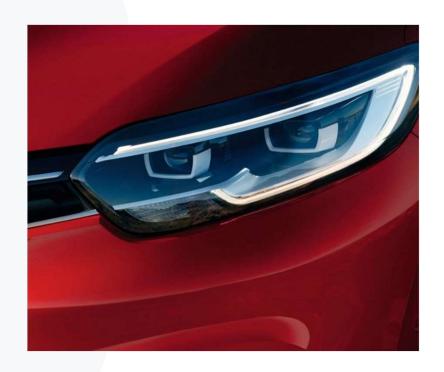

# Reflector For Front And Backlights

# **⊕** Alcom<sup>®</sup>

- PORSCHE, CITROEN, RENAULT
- ALCOM PWL 10/1.1 WT1302-05LB
- Material Solution
  - High light reflection
  - No leaking of light into neighboring chambers
  - Vaporizable with aluminum
  - High thermal stability
  - Design upgrade