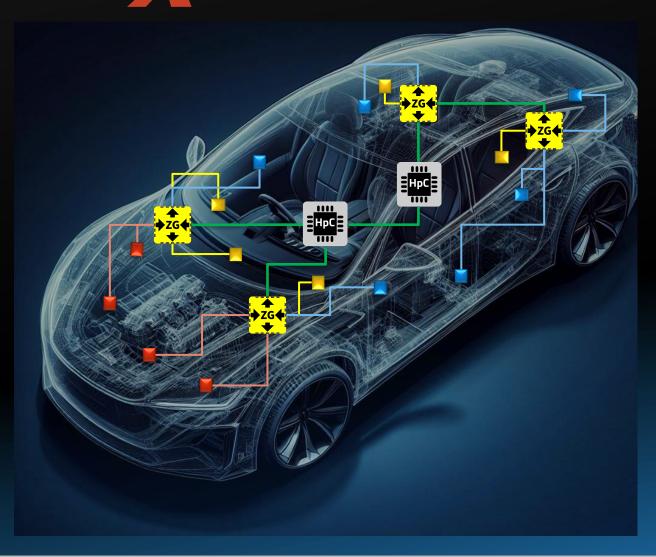

# AP press Zonal architecture communication

Migration of functionality from many domains to some zonal gateways (ZG) and central processor (HpC)

- Wide variety of data interfaces.
   Video, CAN, LIN, ASA, Audio, SPI, MII, I2C, I2S, DP, HDMI, APIX3, ISELED, LVDS, PCIe, MIPI-DSI
- Variable bandwiths kBps up to several GBps
- Flexible safety concepts
  Powertrain data vs. Infotainment Audio
- Weight reduction by data stream bundling 128 virtual data paths
- Designed for automotive
- Link interface with low power automotive Phy for 28dB/32GBps
- Software defined architecture
   Add / remove sensors and actuators