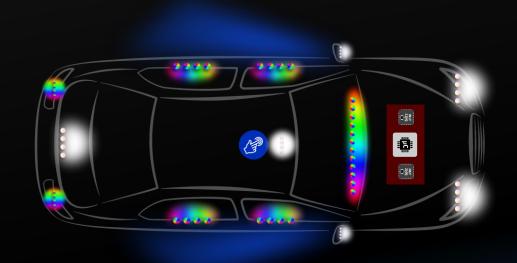

## **Business Segments Software Defined Lighting**

Providing Smart LED Driver Chips and Light & Sensor Networks solutions for the Automotive Market.

Roof Lighting
Functional Lighting
Mood Lighting
External Lighting
Welcome Lighting
Logo Lighting
Smart User Interface

#### **Benefits:**

- Dynamic and functional lighting at highest speed
- Controllerless (no SW) subsystems
- Smart LEDs, sensors and actors on one "virtual bus"
- Easy synchronization of light scenaries
- Total freedom of placing LEDs, sensors and actors throughout the car
- No LED calibration necessary
- Diagnostic support
- Reduction of weight, harness, cost