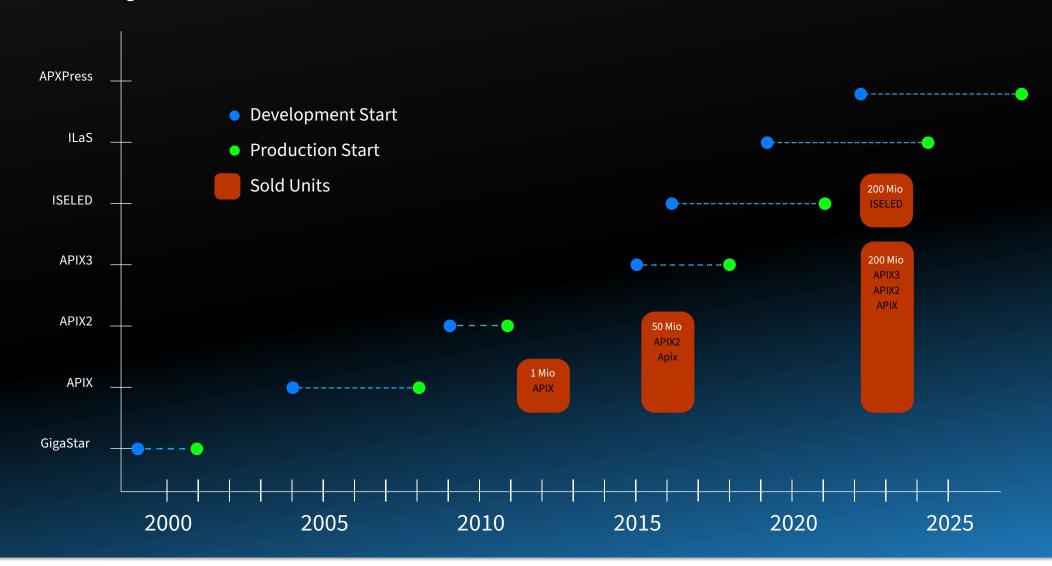

ONNECTIVITY FOR AUTOMOTIVE LIGHT AND VISION

### **Inova Semiconductors GmbH**



Private fabless semiconductor company

Headquarter: Munich, Germany

Founded 1999

Providing robust semiconductor connectivity solutions to the Automotive market.

25 year of experience in large volume deliveries of high end SerDes devices.





## **Our Mission**

Development, manufacturing and worldwide sales of innovative Gigabit link solutions for serial data communication and smart LED solutions for the Automotive Market.



## **Business segments and goals**





Provide Most Reliable Digital

Gigabit Multichannel SerDes and Networking

Solutions to the Automotive Market





Provide Smart LED Driver Chips and Light & Sensor Networks solutions for the Automotive Market









## History – Milestones





## History – Licensing





### **Global Presence**





























































































## SerDes – High Speed Communication



#### **Display Connectivity in vehicles**



Provide Most Reliable Digital
Gigabit Multichannel SerDes and
Network Solutions
to the Automotive Market

**Central Instrumentation Displays** 

**Cluster Displays** 

**Passenger Displays** 

**Console Displays** 

**Rear Seat Entertainment** 

**Mirror Replacement** 

**HVAC Displays** 



## **Automotive High-Speed Connectivity**



| 2008       | 2012                                                                        | 2018                                                                                                                      | 2022