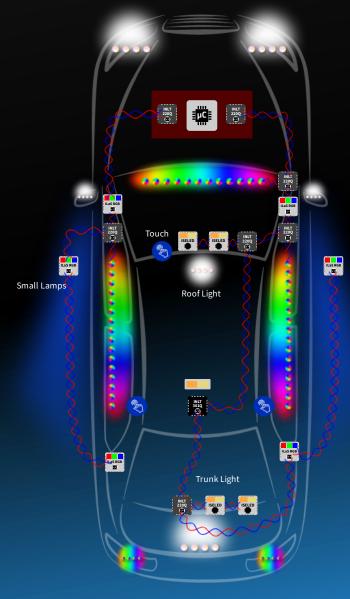

## **Business Segments Software Defined Lighting**

Providing Smart LED Driver Chips and Light & Sensor Networks solutions for the Automotive Market.

Roof Lighting
Functional Lighting
Mood Lighting
External Lighting
Welcome Lighting
Logo Lighting
Smart User Interface

# **FLED** the smart LED Technology

#### **High Integration**

- ISELED Driver & Controller IC
- LEDs
- Optics
- Integrated oscillator, bandgap etc,
- Nearly no external components necessary
- Lowest System Costs

Daisy-Chaining of up to 4079 LEDs Calibration by LED manufacturer Bi-directional communication, Diagnostic

#### **Benefits:**

- Dynamic and functional lighting at highest speed
- Controllerless (no SW) subsystems
- Smart LEDs, sensors and actors on one "virtual bus"
- Easy synchronization of light scenaries
- Total freedom of placing LEDs, sensors and actors throughout the car
- No LED calibration necessary
- Diagnostic support
- Reduction of weight, harness, cost