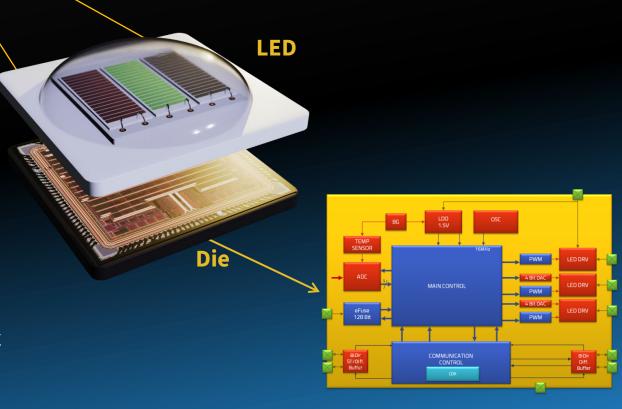

# **FLED** the smart LED Technology

#### **High Integration**

- ISELED Driver & Controller IC
- LEDs
- Optics
- Integrated oscillator, bandgap etc,
- Nearly no external components necessary
- Lowest System Costs

Daisy-Chaining of up to 4079 LEDs Calibration by LED manufacturer Bi-directional communication, Diagnostic