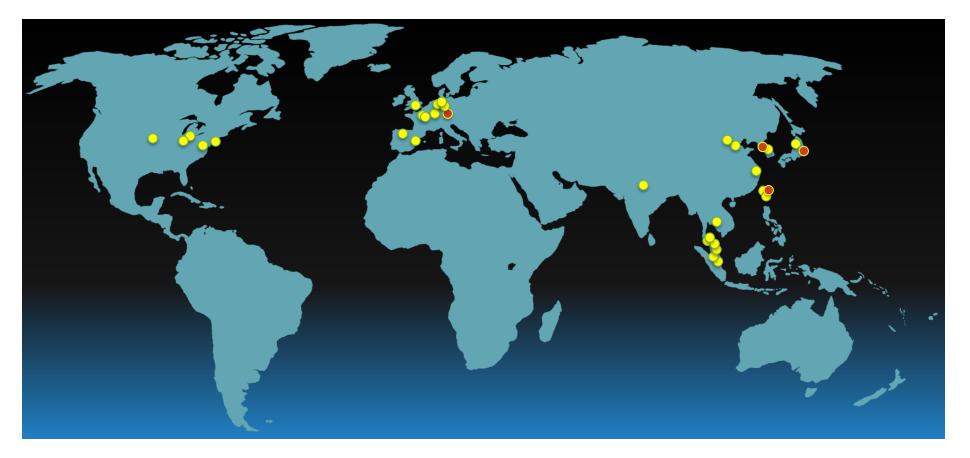

Private fabless semiconductor company

Headquarter: Munich, Germany

Founded 1999

Providing robust semiconductor connectivity solutions to the Automotive market.

25 year of experience in large volume deliveries of high end SerDes devices.





## **Our Mission**

Development, manufacturing and worldwide sales of innovative Gigabit link solutions for serial data communication and smart LED solutions for the Automotive Market.



## **Business segments and goals**





Provide Most Reliable Digital

Gigabit Multichannel SerDes and Networking

Solutions to the Automotive Market





Provide Smart LED Driver Chips and Light & Sensor Networks solutions for the Automotive Market









## History – Milestones





## History – Licensing





### **Global Presence**





























































































## SerDes – High Speed Communication



#### **Display Connectivity in vehicles**



Provide Most Reliable Digital
Gigabit Multichannel SerDes and
Network Solutions
to the Automotive Market

**Central Instrumentation Displays** 

**Cluster Displays** 

**Passenger Displays** 

**Console Displays** 

**Rear Seat Entertainment** 

**Mirror Replacement** 

**HVAC Displays** 



## **Automotive High-Speed Connectivity**



| 2008       | 2012                                                                        | 2018                                                                                                                      | 2022