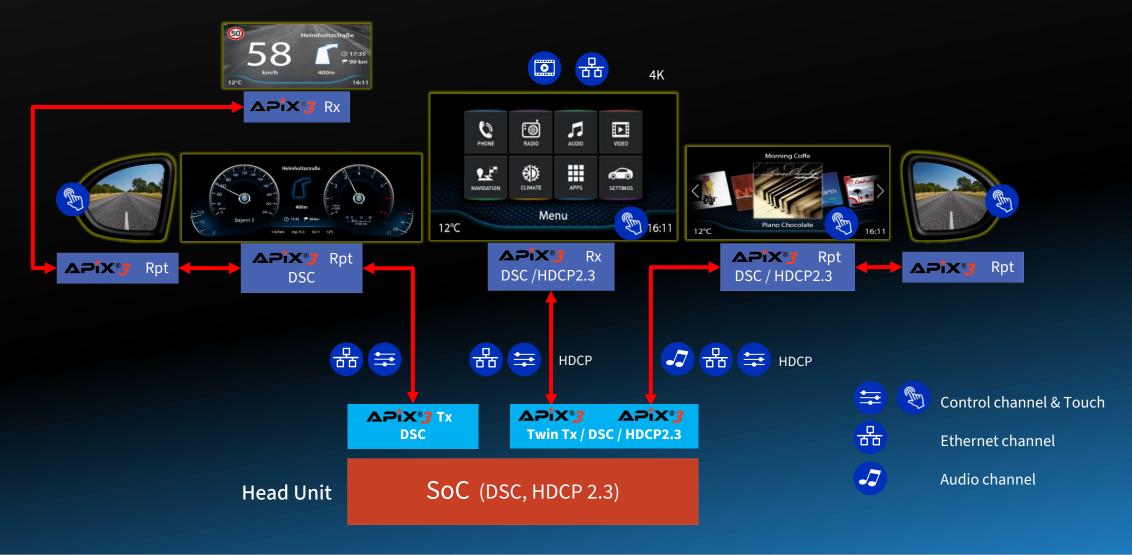

| 12 Gbps                                                                                                                   | 12 Gbps                                                                                                                                                      |
| Video only | Multichannel HD<br>Video<br>Content Protection<br>Ethernet<br>Digital Audio | Multichannel UHD Video Content Protection Ethernet Digital Audio DSI & HDMI Digital Stream Compression Diagnostics Safety | Multichannel UHD Video Content Protection Ethernet Digital Audio DSI & HDMI Digital Stream Compression Diagnostics Safety Multistream Transport Display Port |

**Coming soon** 







## **APIX** Entry Level Cockpit Application





# APIX®3 High-End Pilar-to-Pilar Cockpit





# AP press Zonal architecture communication



Migration of functionality from many domains to some zonal gateways (ZG) and central processor (HpC)

- Wide variety of data interfaces.
   Video, CAN, LIN, ASA, Audio, SPI, MII, I2C, I2S, DP, HDMI, APIX3, ISELED, LVDS, PCIe, MIPI-DSI
- Variable bandwiths kBps up to several GBps
- Flexible safety concepts
  Powertrain data vs. Infotainment Audio
- Weight reduction by data stream bundling 128 virtual data paths
- Designed for automotive
- Link interface with low power automotive Phy for 28dB/32GBps
- Software defined architecture
   Add / remove sensors and actuators



## **Business Segments Software Defined Lighting**



Providing Smart LED Driver Chips and Light & Sensor Networks solutions for the Automotive Market.

Roof Lighting
Functi