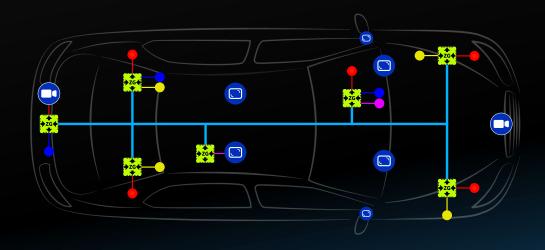

#### **Display Connectivity in vehicles**

Provide Most Reliable Digital
Gigabit Multichannel SerDes and
Network Solutions
to the Automotive Market

**Central Instrumentation Displays** 

**Cluster Displays** 

**Passenger Displays** 

**Console Displays** 

**Rear Seat Entertainment** 

**Mirror Replacement** 

**HVAC Displays** 