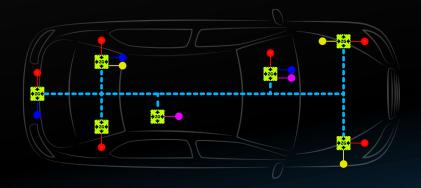

# AP press Zonal architecture communication

Migration of functionality from many domains to some zonal gateways (ZG) and central processor (HpC)

- Wide variety of data interfaces.
   Video, CAN, LIN, ASA, Audio, SPI, MII, I2C, I2S, DP, HDMI, APIX3, ISELED, LVDS, PCIe, MIPI-DSI
- Variable bandwiths kBps up to several GBps
- Flexible safety concepts
  Powertrain data vs. Infotainment Audio
- Weight reduction by data stream bundling 128 virtual data paths
- Designed for automotive
- Link interface with low power automotive Phy for 28dB/32GBps
- Software defined architecture
   Add / remove sensors and actuators