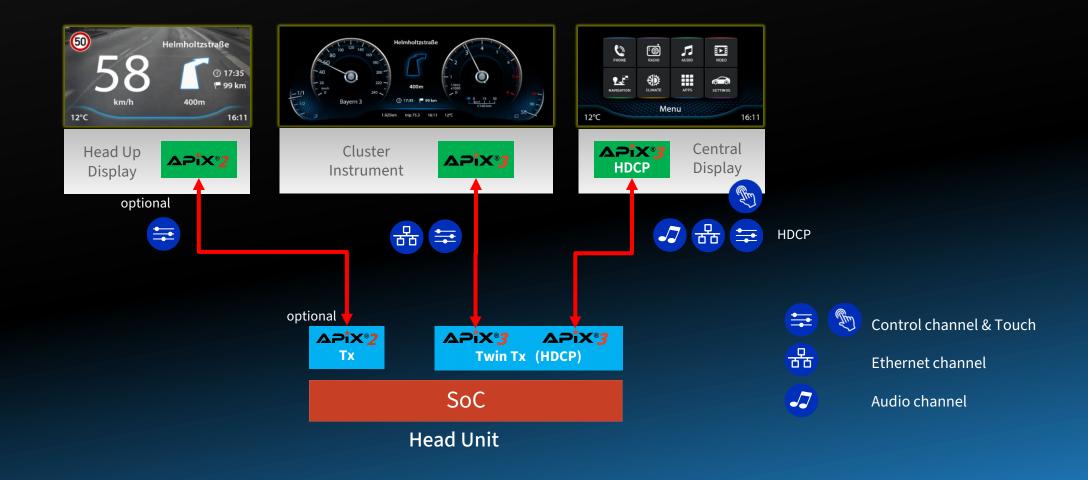

| 12 Gbps                                                                                                                   | 12 Gbps                                                                                                                                                      |
| Video only | Multichannel HD<br>Video<br>Content Protection<br>Ethernet<br>Digital Audio | Multichannel UHD Video Content Protection Ethernet Digital Audio DSI & HDMI Digital Stream Compression Diagnostics Safety | Multichannel UHD Video Content Protection Ethernet Digital Audio DSI & HDMI Digital Stream Compression Diagnostics Safety Multistream Transport Display Port |

**Coming soon** 







## **APIX** Entry Level Cockpit Application





# APIX®3 High-End Pilar-to-Pilar Cockpit





# AP press Zonal architecture communication



Migration of functionality from many domains to some zonal gateways (ZG) and central processor (HpC)

- Wide variety of data interfaces.
   Video, CAN, LIN, ASA, Audio, SPI, MII, I2C, I2S, DP, HDMI, APIX3, ISELED, LVDS, PCIe, MIPI-DSI
- Variable bandwiths kBps up to several GBps
- Flexible safety concepts
  Powertrain data vs. Infotainment Audio
- Weight reduction by data stream bundling 128 virtual data paths
- Designed for automotive
- Link interface with low power automotive Phy for 28dB/32GBps
- Software defined architecture
   Add / remove sensors and actuators



## **Business Segments Software Defined Lighting**



Providing Smart LED Driver Chips and Light & Sensor Networks solutions fo