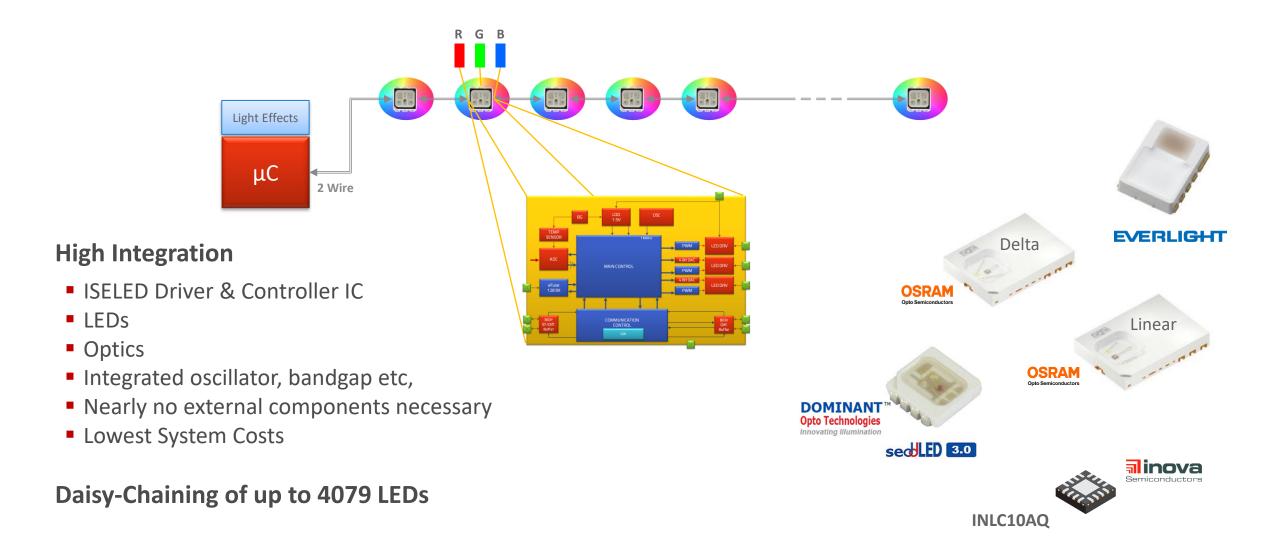

|
| Video only | Multichannel HD Video Content Protection Ethernet Digital Audio | Multichannel UHD Video Next Generation Video IF Visually lossless Compression Content Protection Ethernet Data Communication Diagnostics Safety Digital Audio |







## **APIX – Example Application**









# APİX®

### APIX - Ecosystem















# **Business Segments and Goals**



Provide Smart LED Driver Chips
to the Automotive Market for Dynamic Lighting
Solutions



**Dynamic Ambient Lighting** 

Cluster Instrument with Tell Tales

Functional Lighting

LCD Panel – Local Dimming Backlight

**External Lighting** 

Welcome Lighting

Logo Lighting







### ISELED – *the* smart LED Technology









# ISELED – Example Applications





**Functional Lighting** 





**Dynamic Ambient Lighting** 







## Open Alliance

The open Alliance provides complete system solutions for smart LED, initially targeting automotive interior lighting.

More information can be found at <a href="https://iseled.com/">https://iseled.com/</a>.











































































#### General Facts.

#### **Standards**

Inova is working with several standards such as VESA, MIPI Alliance, HDMI, DisplayPort Technology, High-bandwidth Digital Content Protection, Open LDI, and DVN.

#### Sales & Licensing

We sell our products worldwide – directly and via distributors. We also licensing our technologies worldwide.

#### Awards 2017-2021

Frost & Sullivan: Customer