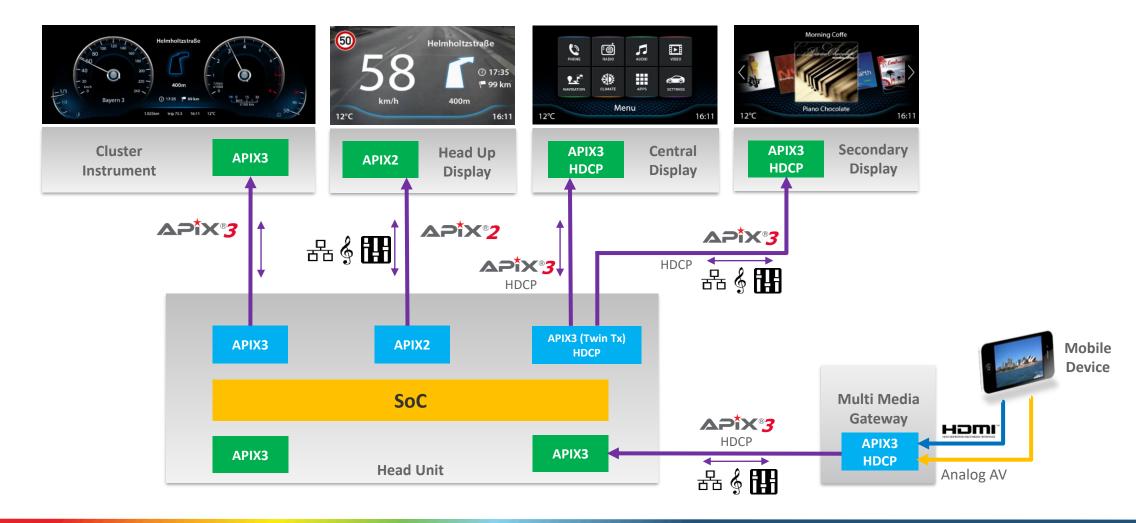

### APIX - Ecosystem

# Supply Chain.

<sup>\*</sup> Transfer and Qualification required