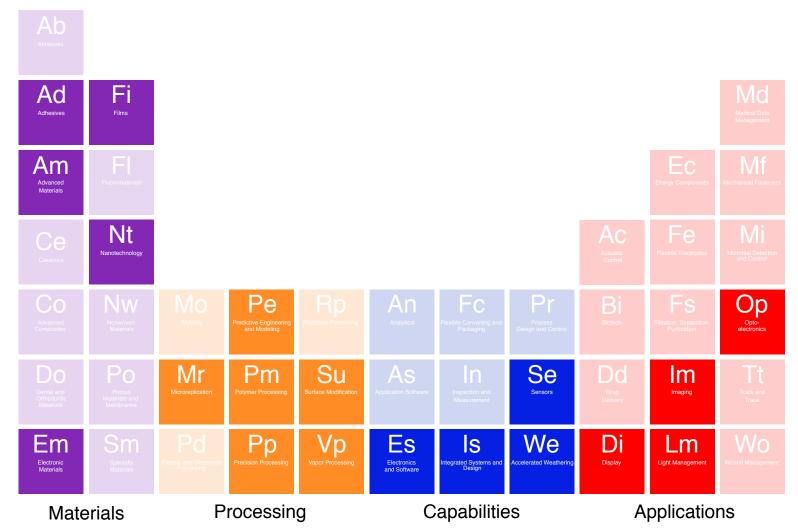

## **3M ADAS Sensor Applications**

**Sensor Protection** 

We leverage 19 of 3M's 46 technology platforms to ensure clarity of the signal across all sensor types.

© 3M 2018.

I need to trust that my sensors will work in harsh weather and road conditions.