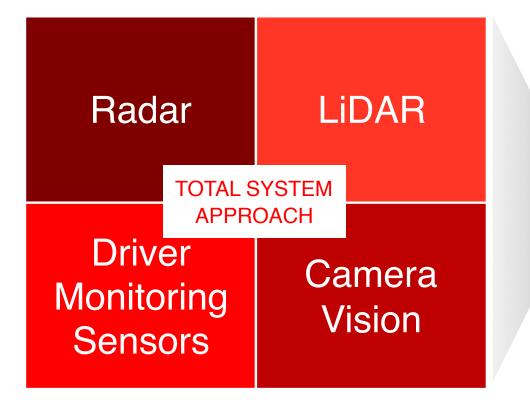

## **3M ADAS Sensor Applications**

**Sensor Protection** 

We leverage 19 of 3M's 46 technology platforms to ensure clarity of the signal across all sensor types.

© 3M 2018.

I need to trust that my sensors will work in harsh weather and road conditions.